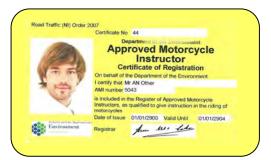

## **AMI Licence**

- Yellow in colour
- Colour photo of Approved Motorcycle Instructor on left side of licence
- Approved Motorcycle Instructor endorsed in black on back of licence
- AMI Number
- Expiry date of licence
- Must be displayed during instruction